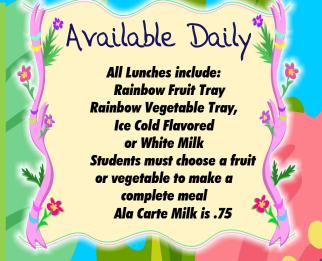

# **MEAL PRICES**

**BREAKFAST - FREE FOR ALL STUDENTS** 

LUNCH - \$3.15
Free for all students
eligible for free OR
reduced priced meals