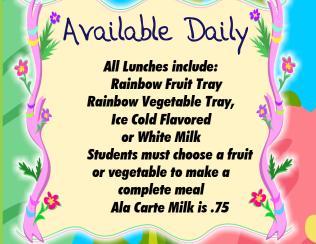

# Breakfast Available

8:40-9:00 FREE FOR ALL STUDENTS

Students must select at least three out of four food items offered including one fruit or fruit juice.

### **TYPICAL CHOICES LISTED BELOW**

Milk ~ Choice of one serving of either low fat white, or nonfat flavored milk.

Fruit ~ May take one fruit juice and one fruit or two fruits but must select at least one or the other. Choices include 100% fruit juice, fresh, cupped, or dried fruit.

Bread/Grains ~ Whole grain bagel, assorted whole grain cereal, cereal bars, whole grain muffins and breads, breakfast buns, waffles, pancakes or French toast when available.

Protein Choices ~ Eggs, cheese sticks, yogurt, sunflower seeds, breakfast pizza.